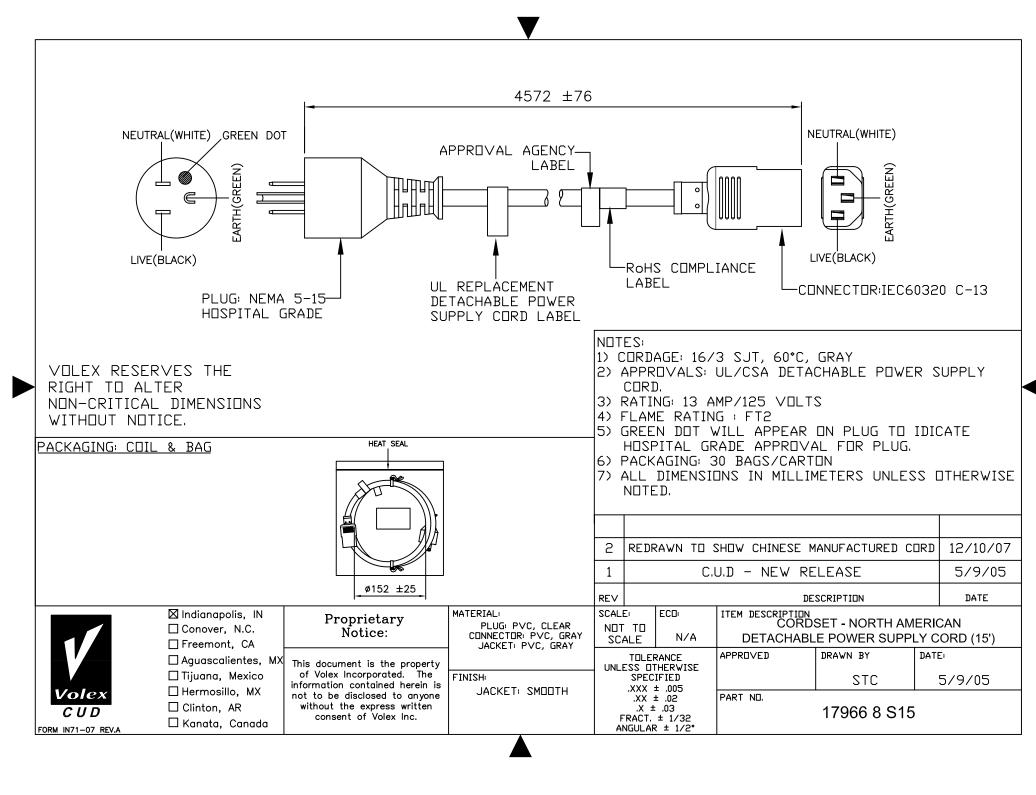

## Standard Cord Details: 17966 8 S15

|                            | Specifications                               |
|----------------------------|----------------------------------------------|
| Certifications             | <b>(1)</b> (1) (1)                           |
| Part Number                | 17966 8 S15                                  |
| Connector Type             | C13                                          |
| Plug Type                  | 5-15P                                        |
| Category                   | Plastic                                      |
| Application                | Medical                                      |
| Plug Catalog No.           | PS206                                        |
| Connector Catalog No.      | 386A                                         |
| Cable                      | SJT AWG 16x3                                 |
| Jacket Color               | Gray                                         |
| Length in Feet             | 15'                                          |
| Length in Meters           | 4.6                                          |
| Temperature Rating         | 60C                                          |
| Packaging Units Per Carton | S-15                                         |
| Color Coding               | North America                                |
| Nominal OD in Inches       | 0.34                                         |
| Nominal OD in Millimeters  | 8.6                                          |
| Notes                      | Same as 17020A except 15ft & 16 AWG. Medical |
|                            | Cord.                                        |